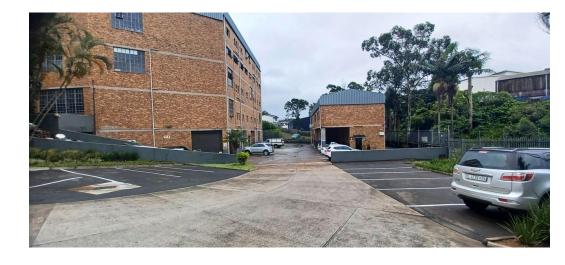

## WAREHOUSE TO LET IN NEW GERMANY

Kopp Commercial has some fantastic options available for businesses and investors in the Pinetown area! These mini-industrial units offer a variety of sizes and price points, making them suitable for different needs. Here are some of the key features

Size Options: Ranging from 170SQM to 450SQM.
Price Range: Between R1 200 000 and R3 450 000 (excluding VAT) per unit.

- Location: Central, with easy access to well-established bus and taxi routes, providing connectivity to the North, South, and West of Durban. About Unit 6

- Warehouse Specifications: 5-meter clear span height, 45kN floor load-bearing capacity, high-lift sectional overhead dock doors, and roller shutter doors.

- Office Space: Open plan, allowing for flexible configurations.