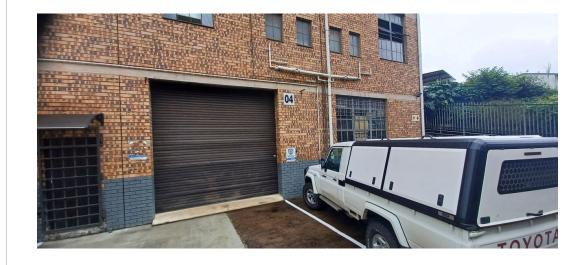

## WAREHOUSE TO LET IN NEW GERMANY

Kopp Commercial has some fantastic options available for businesses and investors in the Pinetown area! These mini-industrial units offer a variety of sizes and price points, making them suitable for different needs. Here are some of the key features

- Size Options: Ranging from 170SQM to 450SQM.
  Price Range: Between R1 200 000 and R3 450 000 (excluding VAT) per unit.
- Location: Central, with easy access to well-established bus and taxi routes, providing connectivity to the North, South, and West of Durban. About Unit 4

- Warehouse Specifications: 5-meter clear span height, 45kN floor load-bearing capacity, high-lift sectional overhead dock doors, and roller shutter doors.
- Office Space: Open plan, allowing for flexible configurations.