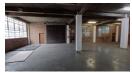

- Fully Secured: Benefit from 24-hour manned security, ensuring your peace of mind.
- Flexible Sizes: Units ranging from 170SQM to 287SQM, catering to diverse business needs.
- Strategic Location: Situated in the heart of Pinetown's industrial node, with easy access to major transport routes. About Unit 5:
- Generous Space: One of the larger units, offering 287SQM on the 2nd floor with easy drive-in access.
  High Capacity: Floor loading capacity of 750kg per SQM, ideal for light industrial use.