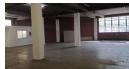

## WAREHOUSE FOR SALE IN PINETOWN

Kopp Commercial is pleased to offer you this 287SQM unit for sale in Pinetown. Welcome to Devro Park, located at 2 Devon Road, New Germany, Pinetown-a premier industrial hub perfect for small businesses looking to thrive in a secure, well-maintained environment. Why Choose Devro Park?

- Fully Secured: Benefit from 24-hour manned security, ensuring your peace of mind.
- Flexible Sizes: Units ranging from 170SQM to 287SQM, catering to diverse business needs.
- Strategic Location: Situated in the heart of Pinetown's industrial node, with easy access to major transport routes. About Unit 5:
- Generous Space: One of the larger units, offering 287SQM on the 2nd floor with easy drive-in access.
  High Capacity: Floor loading capacity of 750kg per SQM, ideal for light industrial use.

## Features

**Building Name** 

Zoning Industrial

Sizes

287m<sup>2</sup> Floor Size