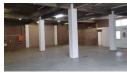

- Fully Secured: Benefit from 24-hour manned security, ensuring your peace of mind.
- Flexible Sizes: Units ranging from 170SQM to 287SQM, catering to diverse business needs.
- Strategic Location: Situated in the heart of Pinetown's industrial node, with easy access to major transport routes. About Unit 5:
- Generous Space: One of the larger units, offering 287SQM on the 2nd floor with easy drive-in access.
  High Capacity: Floor loading capacity of 750kg per SQM, ideal for light industrial use.