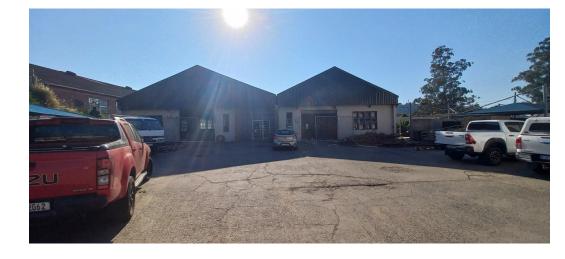

## INDUSTRIAL PROPERTY TO LET IN NEW GERMANY

Kopp Commercial is pleased to offer the details of an industrial unit to let in New Germany

INVESTMENT OPPORTUNITY

- Large warehouse with new roof recently added
- Other upgrades in progress
- Property consists of two adjacent warehouses which have been joined to make up 1 large warehouse
- Large exclusive yard
- Current tenant has 2 year lease in place
- Property situated in the heart of New Germany

## Features

Zoning Industrial

Interior Power 3 Phase **Sizes** Floor Size

1,500m<sup>2</sup>