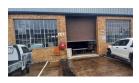

- Warehouse Specifications: 5-meter clear span height, 5kN floor load-bearing capacity, and 3m high roller shutter door. Office Space: Open plan, allowing for flexible configurations. Offices on Mezzanine floor
- Power Allocation: 3 Phase 60 Amps, suitable for various operational requirements.