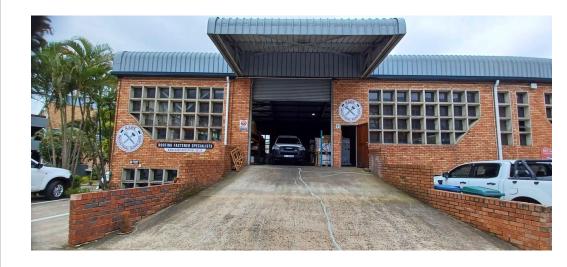

## WAREHOUSE TO LET IN NEW GERMANY

Palm River Industrial Park in New Germany is an impressive mini-unit development with numerous appealing features. Situated in the well-established industrial node of Pinetown, it is conveniently located less than 1 kilometer from the M19 and 1.5 kilometers from the M13, providing excellent connectivity between Westville and Kloof in the Pinetown industrial area. The park has been sectionalised and is now being sold to individual owners or investors, offering 22 mini-unit warehouses with prices ranging between R3 million and R 4 million.

The centralised location of Palm River Industrial Park allows for easy access to the North, South, East, and West of Durban through major roads and national motorways, with the N2 North and South being a mere 15 kilometers away. Situated along Escom Rd, the

## Features

Building Name

**Zoning** Industrial

Sizes

Floor Size 410m<sup>2</sup>