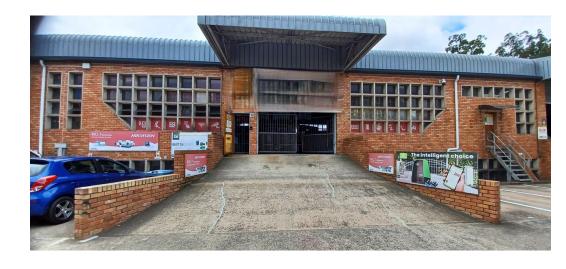

## WAREHOUSE FOR SALE IN NEW GERMANY

Palm River Industrial Park in New Germany is an impressive mini-unit development with numerous appealing features. Situated in the well-established industrial node of Pinetown, it is conveniently located less than 1 kilometer from the M19 and 1.5 kilometers from the M13, providing excellent connectivity between Westville and Kloof in the Pinetown industrial area. The park has been sectionalised and is now being sold to individual owners or investors, offering 22 mini-unit warehouses with prices ranging between R3 million and R 4 million.

The centralised location of Palm River Industrial Park allows for easy access to the North, South, East, and West of Durban through major roads and national motorways, with the N2 North and South being a mere 15 kilometers away. Situated along Escom Rd, the