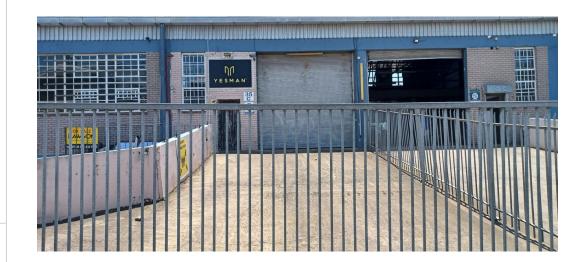

## WAREHOUSE FOR SALE IN NEW GERMANY

Kopp Commercial is pleased to offer you this 960SQM Warehouse for sale in New Germany.

Property Overview: Discover this perfectly positioned industrial property in New Germany, ideal for manufacturing or distribution.

This property features a double-volume warehouse/factory space with a total gross lettable area of 960SQM, and it's centrally located for easy access to major transport routes. Location Benefits:

New Germany is part of the western suburbs of Durban, east of Pinetown, accessible via the M19 from Umgeni Road in Durban. This area is known for its heavy industrial presence, offering a large supply of power at moderate rental rates. The property is conveniently located near public transport stops and various amenities.