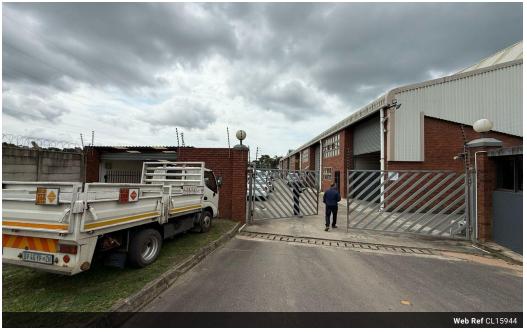

## Industrial Property For Investment Sale in New Germany

Kopp commercial is pleased to offer this industrial property for sale in New Germany. - INVESTMENT SALE

- 5 x 350m2 Mini Factories (Fully let with long term leases)
- Each unit has a prepaid electricity meter for which they purchase tokens for electricity. Each unit has its own water meter which get's read each month.
- Approximately 1100m2 of parking/storage area (3 quarters let)

- Container access
  2 Road frontages
  Located within a 24/7 secure industrial park in the heart of New Germany
  Each 350m2 unit has 2 parking bays
- Height to the eaves is just over 6 meters.
- Easy access from Durban and Westville/Pinetown
- Approx. 2 kms to major freeways
- Security gates throughout the property
- Fibre Access the business park offers 2 fibre service providers