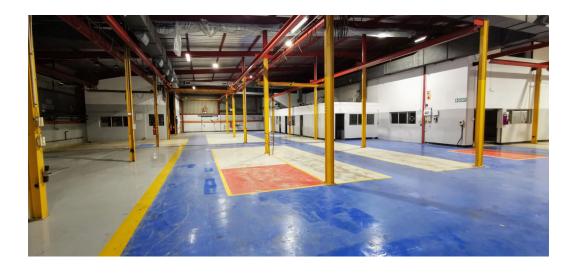

## WAREHOUSE FOR SALE IN MARIANN IND. PARK

Kopp Commercial is pleased to offer warehousing/factory space in Mariannhill Industrial Park.

The property is divided into 3 warehousing/factory/manufacturing components made up as follows:

2105sqm 2908sqm 419sqm

The property specifications are :-

1) Power available - Main incoming supply - 1600 AMPS - 3PH

Yes

Yes

1600

3) Date available - immediately

4) Overhead cranes

5) Roller shutter doors

## Features

Zoning Industrial

Interior Air Conditioning Power 3 Phase Power Amps Exterior Security

Yes

Sizes Floor Size Building Height

5,432m² 4m