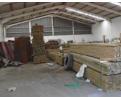

## Industrial Property For Sale in Phoenix Industrial Park

Kopp Commercial is delighted to present an exceptional property available for purchase in the highly sought-after Phoenix Industrial Park. This property boasts a strategic location with easy access and is fully secured with perimeter walls.

Property Features:

- Erf Size: 15,169 m2
- Gross Lettable Area (GLA): 6,344 m2
- Yard Area: 8,825 m2 - Warehouse Heights: Ranges from 6m to 8.5m (apex)
- Power Supply: 850 amps
  Access: Suitable for Super-links
- Additional Facilities: Meter Room, Guardhouse

Freehold

Industrial

Yes

850

- Warehouse Details:

Warehouse 1: - 10 Offices

- 2 Boardrooms

- Kitchen and Ablution Facilities Warehouse 2