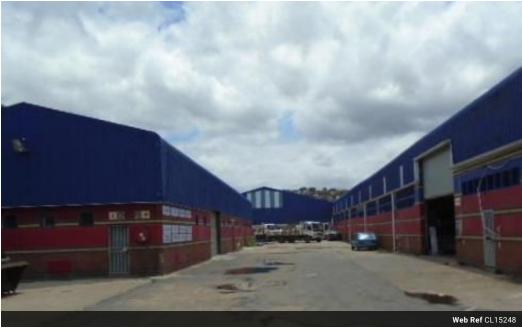

## Industrial Property For Sale in Phoenix Industrial Park

Kopp Commercial is delighted to present an exceptional property available for purchase in the highly sought-after Phoenix Industrial Park. This property boasts a strategic location with easy access and is fully secured with perimeter walls.

Property Features:

- Erf Size: 15,169 m2
- Gross Lettable Area (GLA): 6,344 m2
- Yard Area: 8,825 m2 - Warehouse Heights: Ranges from 6m to 8.5m (apex)
- Power Supply: 850 amps
  Access: Suitable for Super-links
- Additional Facilities: Meter Room, Guardhouse