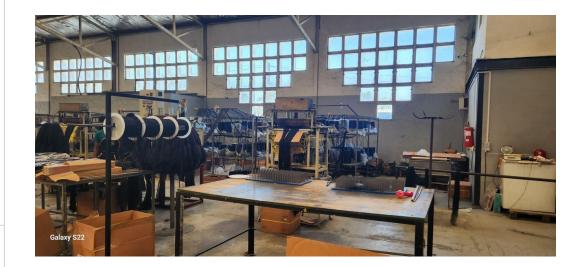

## Forge Your Business Future: Industrial Warehouse Complex For Sale

Kopp Commercial is pleased to offer you: Industrial excellence comes with this remarkable warehouse complex, strategically located to enhance your logistical operations and business expansion. Spanning an impressive total of 4,053m2, this facility offers everything your enterprise needs to thrive.

- Size and Structure: Two warehouses seamlessly joined together, boasting a sturdy steel frame construction with concrete floors and IBR roofs. The first warehouse spans 2,676m2, providing ample space for production, storage, or distribution. The second warehouse, spanning 910m2, offers additional flexibility for varied operational needs.
- Height: Standing tall at 25 meters, this complex accommodates substantial vertical storage capacity, ideal for maximizing space efficiency and logistical operations.