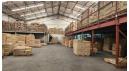

## Forge Your Business Future: Industrial Warehouse Complex For Sale

Kopp Commercial is pleased to offer you: Industrial excellence comes with this remarkable warehouse complex, strategically located to enhance your logistical operations and business expansion. Spanning an impressive total of 4,053m2, this facility offers everything your enterprise needs to thrive.

- Size and Structure: Two warehouses seamlessly joined together, boasting a sturdy steel frame construction with concrete floors and IBR roofs. The first warehouse spans 2,676m2, providing ample space for production, storage, or distribution. The second warehouse, spanning 910m2, offers additional flexibility for varied operational needs.
- Height: Standing tall at 25 meters, this complex accommodates substantial vertical storage capacity, ideal for maximizing space efficiency and logistical operations.