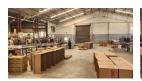

## Forge Your Business Future: Industrial Warehouse Complex For Sale

Kopp Commercial is pleased to offer you: Industrial excellence comes with this remarkable warehouse complex, strategically located to enhance your logistical operations and business expansion. Spanning an impressive total of 4,053m2, this facility offers everything your enterprise needs to thrive.

- Size and Structure: Two warehouses seamlessly joined together, boasting a sturdy steel frame construction with concrete floors and IBR roofs. The first warehouse spans 2,676m2, providing ample space for production, storage, or distribution. The second warehouse, spanning 910m2, offers additional flexibility for varied operational needs.
- Height: Standing tall at 25 meters, this complex accommodates substantial vertical storage capacity, ideal for maximizing space efficiency and logistical operations.