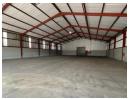

## Industrial Property For Sale In Phoenix Industrial Park

Kopp Commercial is pleased to offer this industrial property for sale in Phoenix. - GLA 2832m2 - Yard 2037m2

- Super Link Access
- Good Height
- \* 3 Phase Power, 300 amps
- 2 Roller Shutter doors

## Features

Title Freehold Zoning Industrial

Exterior Sizes Interior Power 3 Phase Floor Size 2,832m<sup>2</sup> Yes Security Yes 4,962m<sup>2</sup> Power Amps 300 Land Size **Building Height** 5m