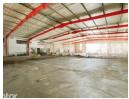

## Industrial Property For Sale In Phoenix Industrial Park

Kopp Commercial is pleased to offer this industrial property for sale in Phoenix. - GLA 2832m2 - Yard 2037m2

- Super Link Access
- Good Height
- \* 3 Phase Power, 300 amps
- 2 Roller Shutter doors

## Features

Title Freehold Zoning Industrial

Exterior Sizes Interior Power 3 Phase Floor Size 2,832m<sup>2</sup> Yes Security Yes 4,962m<sup>2</sup> Power Amps 300 Land Size **Building Height** 5m