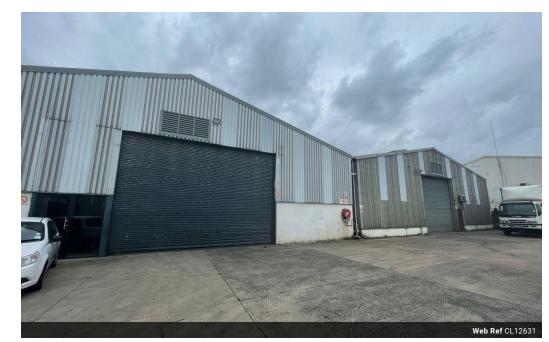

## Industrial Property For Sale In Phoenix Industrial Park

Kopp Commercial is pleased to offer this industrial property for sale in Phoenix. - GLA 2832m2 - Yard 2037m2

- Super Link Access
- Good Height
- \* 3 Phase Power, 300 amps
- 2 Roller Shutter doors

## Features

Title Freehold Zoning Industrial

Exterior Sizes Interior Power 3 Phase Floor Size 2,832m<sup>2</sup> Yes Security Yes 4,962m<sup>2</sup> Power Amps 300 Land Size **Building Height** 5m