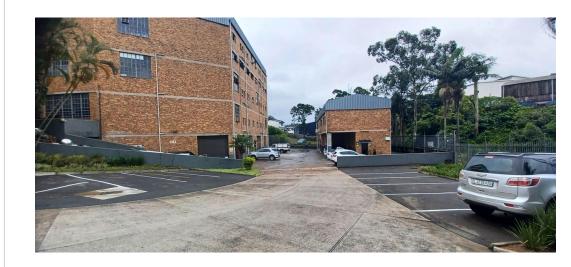

## WAREHOUSE TO LET IN NEW GERMANY

Kopp Commercial has some fantastic options available for businesses and investors in the Pinetown area! These mini-industrial units offer a variety of sizes and price points, making them suitable for different needs. Here are some of the key features

- Size Options: Ranging from 170SQM to 450SQM.
  Price Range: Between R1 200 000 and R3 450 000 (excluding VAT) per unit.
- Location: Central, with easy access to well-established bus and taxi routes, providing connectivity to the North, South, and West of Durban. About Unit 14

- Warehouse Specifications: 5-meter clear span height, 45kN floor load-bearing capacity, and 3m high roller shutter door. Office Space: Open plan, allowing for flexible configurations. Offices on Mezzanine floor
- Power Allocation: 3 Phase 60 Amps, suitable for various operational requirements.