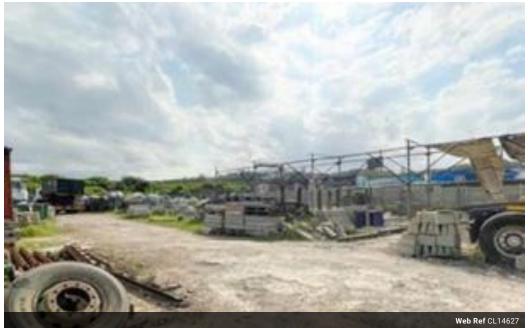

## VACANT LAND FOR SALE IN SPRINGFIELD

Kopp commercial is pleased to offer this this serviced vacant land for sale in Springfield, level and N2 visibility. Situated in a cul-dasac

Zoned general industrial. Fenced throughout.

-3 phase power -office space- 150 sqm Total GLA- 2400 Also for rental at R80 000 pm exl vat .

For more information or to view please contact Michelle.

Looking for Space in and around the Springfield area, contact Kopp Commercial today and let us find your ideal Premises for your industrial requirements. Alternatively should you have premises to let or for sale, contact Kopp Commercial to assist you in finding