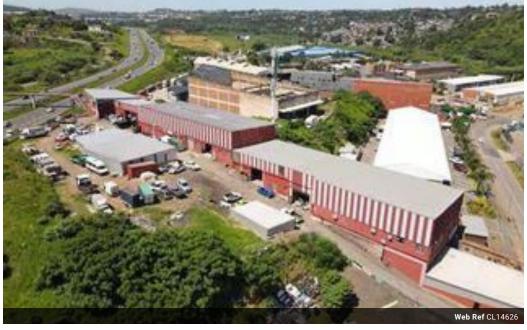

## MINI FACTORY TO LET IN SPRINGFIELD

Kopp Commercial is pleased to offer the following fully tenanted investment property for sale in Springfield. - Erf Size: 3 717m2

- Floor area: 3 270m2

- Consists of 13 mini factories with floor area of 2 770m2
- There are 2 structures that are positioned opposite the mini factories which are used as workshops with floor area of 500m2
- Property is developed in split levels
- Fully let
- Net income R1.94m pa
  Drive through allows for super link access
  Warehouse height: 4.2m, 4.5m, 8.3m and 8.5m
- Power: 215 amps
- Each unit has 1 roller shutter door, office and ablutions
- Fully Let, Long Term Leases
- Net Income approx R1.94m pa
- ROI 12%

Good exposure to the N2, Great Signage opportunities and easy Access to the Inanda Road, North Coast Road and the N2.