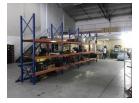

## 1006m2 Industrial Property For Sale in Riverhorse

The unit is within a secure business park. The unit is in a prime location with easy access to the N2. The unit has a beautiful reception area, open plan offices overlooking the warehouse, roller-shutter door, mezzanine area, and double volume warehouse space.  $4 \times 100 \times 100$ 