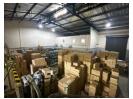

## 1006m2 Industrial Property For Sale in Riverhorse

The unit is within a secure business park. The unit is in a prime location with easy access to the N2. The unit has a beautiful reception area, open plan offices overlooking the warehouse, roller-shutter door, mezzanine area, and double volume warehouse space.  $4 \times 100 \times 100$ 