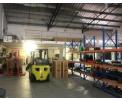

## 1006m2 Industrial Property For Sale in Riverhorse

The unit is within a secure business park. The unit is in a prime location with easy access to the N2. The unit has a beautiful reception area, open plan offices overlooking the warehouse, roller-shutter door, mezzanine area, and double volume warehouse space.  $4 \times 100 \times 100$ 