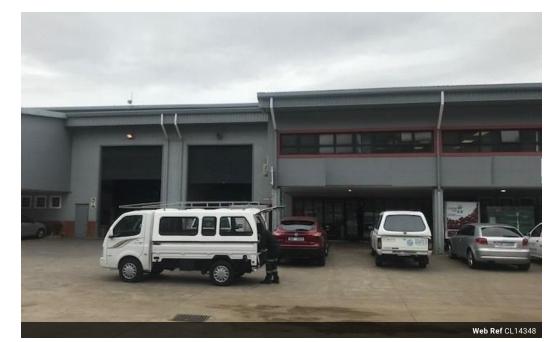

## 1006m2 Industrial Property For Sale in Riverhorse

The unit is within a secure business park. The unit is in a prime location with easy access to the N2. The unit has a beautiful reception area, open plan offices overlooking the warehouse, roller-shutter door, mezzanine area, and double volume warehouse space.  $4 \times 100 \times 100$ 