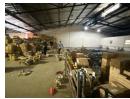

## 1006m2 Industrial Property For Sale in Riverhorse

The unit is within a secure business park. The unit is in a prime location with easy access to the N2. The unit has a beautiful reception area, open plan offices overlooking the warehouse, roller-shutter door, mezzanine area, and double volume warehouse space.  $4 \times 100 \times 100$ 