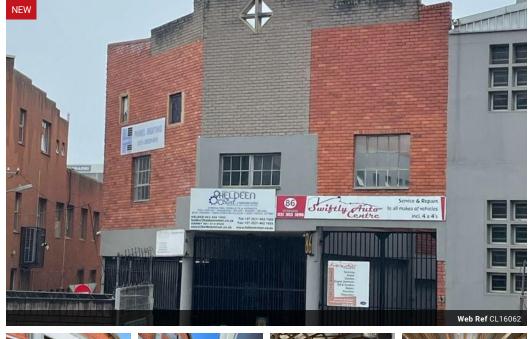

## Industrial Property For Sale in Windermere

Kopp Commercial is pleased to offer the following industrial property for sale in Windermere - GLA 766m2 - Erf Size: 586m2

- Ground Floor Approximately 320m2 with 110m2 outside area
- Top Floor Approximately 456m2
- All units are currently tenanted

## Features

Title Zoning

Freehold Industrial Yes

Interior Power 3 Phase Sizes Floor Size Land Size

776m<sup>2</sup> 586m<sup>2</sup>