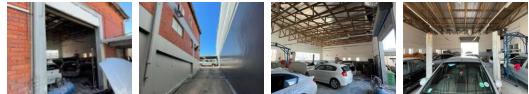

## Industrial Property For Sale in Windermere

Kopp Commercial is pleased to offer the following industrial property for sale in Windermere - GLA 766m2 - Erf Size: 586m2

- Ground Floor Approximately 320m2 with 110m2 outside area
- Top Floor Approximately 456m2
- All units are currently tenanted