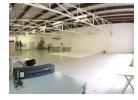

## 900m2 Building For Sale in Windermere

Double story (approximately 450m2/floor) building comprising of office / warehouse and a small ground floor office with excellent road frontage which can be used for retail FOR SALE. This building has a lot of potential! There is a goods lift 2 the top floor which is currently not in use. The building has approximately 3 parking bays in front and a standard roller shutter door. Close to public transport.