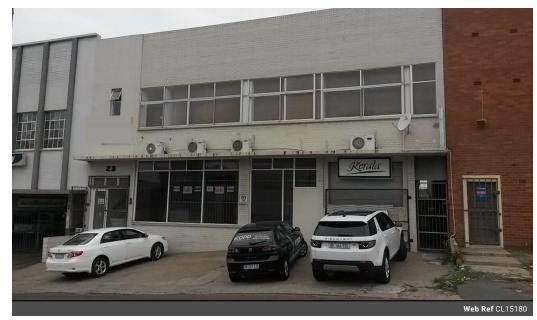

## 900m2 Building For Sale in Windermere

Double story (approximately 450m2/floor) building comprising of office / warehouse and a small ground floor office with excellent road frontage which can be used for retail FOR SALE. This building has a lot of potential! There is a goods lift 2 the top floor which is currently not in use. The building has approximately 3 parking bays in front and a standard roller shutter door. Close to public transport.

## **Features**

Title Freehold Zoning Industrial

Interior
Power 3 Phase Yes
Power Amps 60

Open Parking Bays

Exterior

**Sizes** Floor Size

Land Size 624m²
Building Height 4m

900m<sup>2</sup>