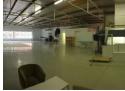

## 900m2 Building For Sale in Windermere

Double story (approximately 450m2/floor) building comprising of office / warehouse and a small ground floor office with excellent road frontage which can be used for retail FOR SALE. This building has a lot of potential! There is a goods lift 2 the top floor which is currently not in use. The building has approximately 3 parking bays in front and a standard roller shutter door. Close to public transport.