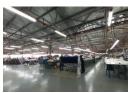

## INDUSTRIAL WAREHOUSE FOR SALE

Situated in the Durban South Basin this industrial warehouse/factory enjoys a sought-after Noxious zoning allowing different types of manufacturing. The property is currently used for light manufacturing and offers 14 167 sqm in extent plus 1 184 sqm 'lean to' facilities.

All operational requirements are met in terms of power supply, height, multiple loading options, accessibility and security.

The property has access off Leicester Road via two entrances leading to covered (and sprinklered) loading areas on each side of the warehouse. The property is secure, fenced and gated.