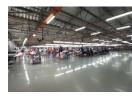

## INDUSTRIAL WAREHOUSE FOR SALE

Situated in the Durban South Basin this industrial warehouse/factory enjoys a sought-after Noxious zoning allowing different types of manufacturing. The property is currently used for light manufacturing and offers 14 167 sqm in extent plus 1 184 sqm 'lean to' facilities.

All operational requirements are met in terms of power supply, height, multiple loading options, accessibility and security.

The property has access off Leicester Road via two entrances leading to covered (and sprinklered) loading areas on each side of the warehouse. The property is secure, fenced and gated.