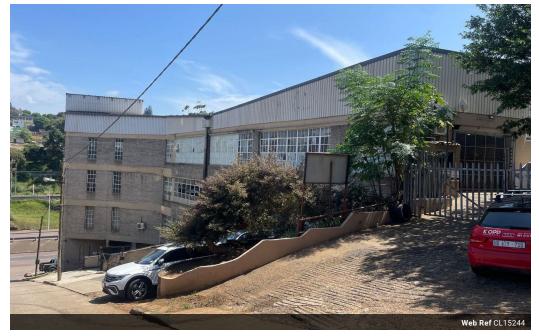

## 1000m2 Warehouse For Sale in Red Hill

Kopp Commercial is pleased to offer the following unit for sale on Chris Hani Road. - GLA 1000m2 - Sectional Title Unit

- 3 Phase Power, 150 amps 2 Roller Shutter Doors (3m Height)
- 4m to Eaves
- 5m to APEX
- Own Entrance
- Small yard area Small trucks only 8 Parking bays

Rates - R8 466 Levies - R5 815

Sold with vacant occupation.

For more information or to view please contact Lee-Ann Albers. Your area specialist in the northern suburbs.