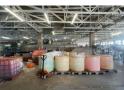

## 1000m2 Warehouse For Sale in Red Hill

Kopp Commercial is pleased to offer the following unit for sale on Chris Hani Road. - GLA 1000m2 - Sectional Title Unit

- 3 Phase Power, 150 amps 2 Roller Shutter Doors (3m Height)
- 4m to Eaves
- 5m to APEX
- Own Entrance
- Small yard area Small trucks only 8 Parking bays

Rates - R8 466 Levies - R5 815

Sold with vacant occupation.

For more information or to view please contact Lee-Ann Albers. Your area specialist in the northern suburbs.