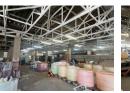

## 1000m2 Warehouse For Sale in Red Hill

Kopp Commercial is pleased to offer the following unit for sale on Chris Hani Road. - GLA 1000m2 - Sectional Title Unit

- 3 Phase Power, 150 amps 2 Roller Shutter Doors (3m Height)
- 4m to Eaves
- 5m to APEX
- Own Entrance
- Small yard area Small trucks only 8 Parking bays