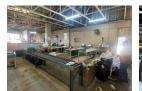

## 1000m2 Warehouse For Sale in Red Hill

Kopp Commercial is pleased to offer the following unit for sale on Chris Hani Road. - GLA 1000m2 - Sectional Title Unit

- 3 Phase Power, 150 amps 2 Roller Shutter Doors (3m Height)
- 4m to Eaves
- 5m to APEX
- Own Entrance
- Small yard area Small trucks only 8 Parking bays