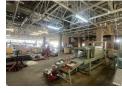

## 1000m2 Warehouse For Sale in Red Hill

Kopp Commercial is pleased to offer the following unit for sale on Chris Hani Road. - GLA 1000m2 - Sectional Title Unit

- 3 Phase Power, 150 amps 2 Roller Shutter Doors (3m Height)
- 4m to Eaves
- 5m to APEX
- Own Entrance
- Small yard area Small trucks only 8 Parking bays