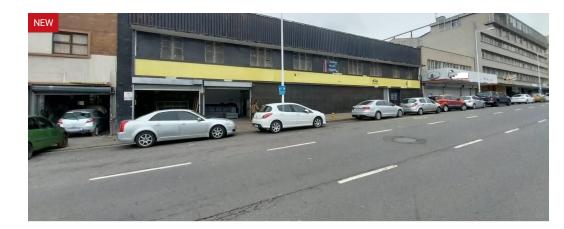

### Industrial Property "For Sale"

Kopp Commercial is pleased to offer you this 1 350 square meter industrial Warehouse for sale situated in Durban Central.

- Selling at R10 000 000.00 excluding VAT GLA 1 350 square meters Rates R11 500.00 per month

- Excellent road frontage, high visibility, perfect for signage and branding
- Warehouse features 685 square meters of open plan ground floor space - Includes ablution facilities, a small office, reception area