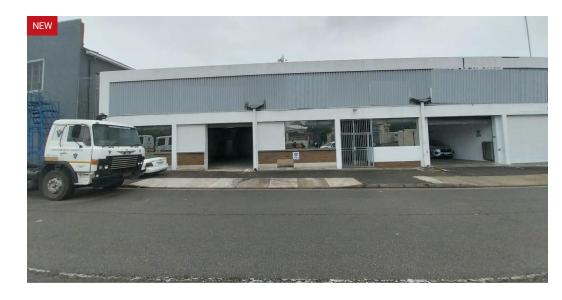

## INVESTMENT OPPORTUNITY.

Kopp Commercial is pleased to offer you this investment opportunity situated in Congella.

- Total GLA 1 080sqm
- Selling price R6 480 000.00 excluding VAT Rates R9 000.00
- Levies R9 000.00
- 3 units generating an income of approximately R47 090.00
- Reception 3 x offices Ablutions