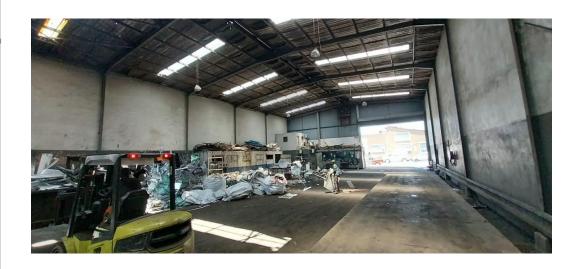

Kopp Commercial is pleased to offer you this warehouse for sale in Congella.

- Selling price R8 000 000.00 excluding VAT GLA 1400 square meters Rates R15 535.00

- Easy access to the harbour
- Internal height 10m
- Extra large roller door will allow container access 2 x offices plus toilet and shower