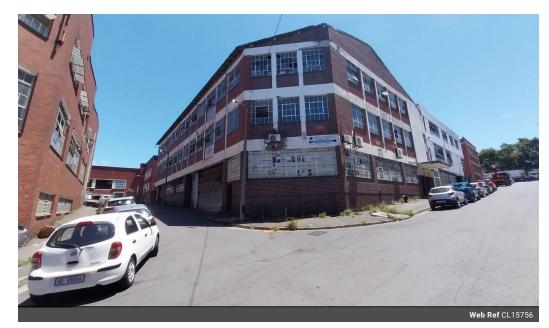

## Prime Industrial Property for Sale

Kopp Commercial is pleased to offer you this 3-storey building situated in Congella.

Selling price R9 500 000.00 excluding VAT GLA 929 square meters
Rates R22 061.00 per month
3 Phase Power 400 amps
1 ton goods for hoist
Office space, storage and operational areas
Can be used as warehouse, production facility, storage

## Features

**Zoning** Industrial

 Interior
 Sizes

 Power 3 Phase
 Yes
 Floor Size
 929m²

 Power Amps
 400