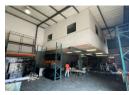

## Industrial Unit for Sale in Briardene

Kopp Commercial is pleased to offer this mini factory For Sale in Briardene.
- GLA 290m2
- 3 Parking Bays
- 3 Phase Power

- Currently tenanted
- Direct access to the factory with a large roller shutter door
- Maximum 8 Ton trucks.