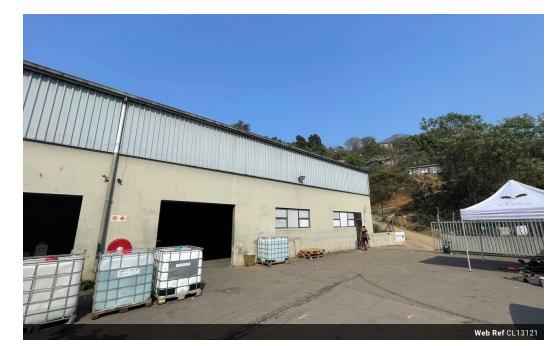

## Industrial Unit for Sale in Briardene

Kopp Commercial is pleased to offer this mini factory For Sale in Briardene.
- GLA 290m2
- 3 Parking Bays
- 3 Phase Power

- Currently tenanted
- Direct access to the factory with a large roller shutter door
- Maximum 8 Ton trucks.

Levies - R2 081.00

NB! THERE IS A SQUATTER CAMP DIRECTLY BEHIND THIS UNIT. The current tenants have had not issues, however it needs to be

For more information or to view please contact Lee-Ann Albers. Umhlanga Rocks, Mount Edgecombe, La Lucia, Briardene, Riverhorse Valley, Springfield Park, Phoenix, Verulam, Ottawa, Durban North, Gateway, Ballito, Glenwood, Morningside, Windermere,