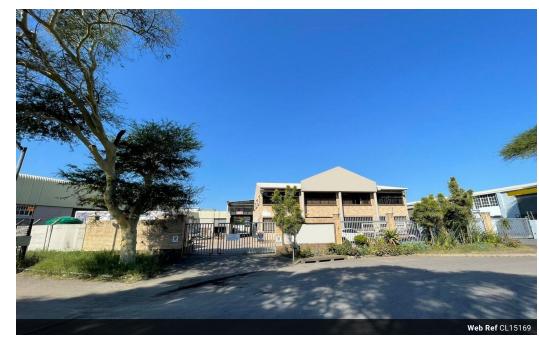

## 2630m2 Industrial Property For Sale in Briardene

Lovely property with ample warehouse, offices plus showroom and yard. Trucks can turn and yard is suitable for storing, etc. -GLA 2630m2

- Double story 3 showrooms plus about another 3 x 400m2 showrooms
- Warehouse has roller shutter doors
- Easy access to N2, Chris Hani Road and Queen Nandi Drive

## **Features**

Title Freehold Zoning Industrial

Floor Size 2,630m<sup>2</sup> Land Size 3,883m<sup>2</sup>