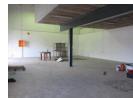

## 262m2 Mini Factory For Sale in Briardene

262m2 mini factory To Let with a 40m2 Mezzanine which consists of 1 large open plan office. Direct access to the factory with a large roller shutter door. 3 Phase Power, 63 Amps. Maximum 8 Ton trucks.