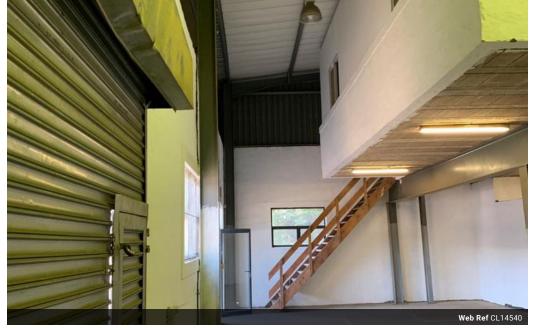

## 262m2 Mini Factory For Sale in Briardene

262m2 mini factory To Let with a 40m2 Mezzanine which consists of 1 large open plan office. Direct access to the factory with a large roller shutter door. 3 Phase Power, 63 Amps. Maximum 8 Ton trucks.

Currently tenanted until 30 September 2025.

Levies - R2 519.60 Rates - R3 848.40

NB! THERE IS A SQUATTER CAMP DIRECTLY BEHIND THIS UNIT. The current tenants have had not issues, however it needs to be noted.