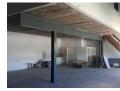

## 262m2 Mini Factory For Sale in Briardene

262m2 mini factory To Let with a 40m2 Mezzanine which consists of 1 large open plan office. Direct access to the factory with a large roller shutter door. 3 Phase Power, 63 Amps. Maximum 8 Ton trucks.