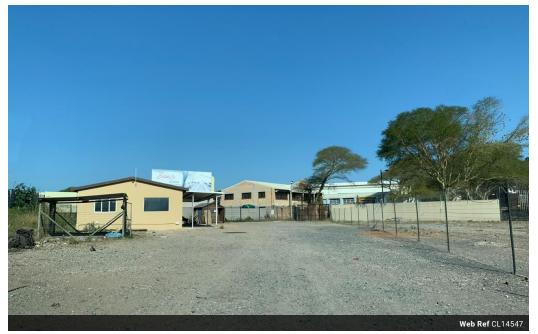

## 14 596m2 Vacant Land For Sale in Briardene

Kopp Commercial is pleased to offer the following vacant land for sale in Briardene. - Large industrial land with excellent development opportunities

- Approximately 120m2 offices

- Rates R16 548

- Situated at the upper end of Riverhorse Industrial Park within Briardene Industrial Park
- Located approximately 10min from Durban CBD with North Coast Road to the East and the N2 highway to the west
- Most amenities and public transport are located along North Coast Road
- The property enjoys three road frontages with excellent visibility and easy access to the N2 freeway The property is subject to a servitude alongside Queen Nandi Drive as per the Title Deed.

The property provides an opportunity for a very fortunate developer of visionary corporate to establish themselves in this prime area of KwaZulu Natal.