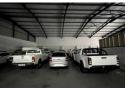

- 2nd Floor 880m2 3 Phase Power, 200 amps
- Ramp access to all units
- Good access to all main roads and public transport.
- Currently only the Middle Floor is vacant.
- Rates R8 046

Suitable for light industrial workshop / warehouse.