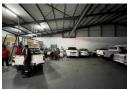

- 2nd Floor 880m2 3 Phase Power, 200 amps
- Ramp access to all units
- Good access to all main roads and public transport.
- Currently only the Middle Floor is vacant.
- Rates R8 046

Suitable for light industrial workshop / warehouse.