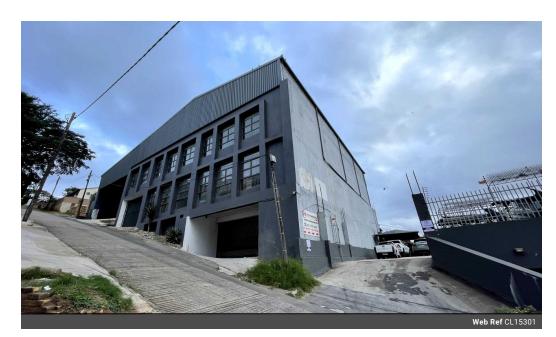

## Triple Storey Building FOR SALE in Red Hill

Kopp Commercial is pleased to offer the following industrial property for sale in Red Hill.  ${\tt GLA~2586m2}$ 

- 3 Storey Building Basement 86m2
- Ground Floor 720m2 - 1st Floor 800nm2

- 2nd Floor 880m2 3 Phase Power, 200 amps
- Ramp access to all units
- Good access to all main roads and public transport.
- Currently only the Middle Floor is vacant.
- Rates R8 046

Suitable for light industrial workshop / warehouse.