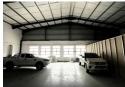

## Triple Storey Building FOR SALE in Red Hill

Kopp Commercial is pleased to offer the following industrial property for sale in Red Hill.  ${\tt GLA~2586m2}$ 

- 3 Storey Building Basement 86m2
- Ground Floor 720m2 - 1st Floor 800nm2

- 2nd Floor 880m2 3 Phase Power, 200 amps
- Ramp access to all units
- Good access to all main roads and public transport.
- Currently only the Middle Floor is vacant.
- Rates R8 046

Suitable for light industrial workshop / warehouse.