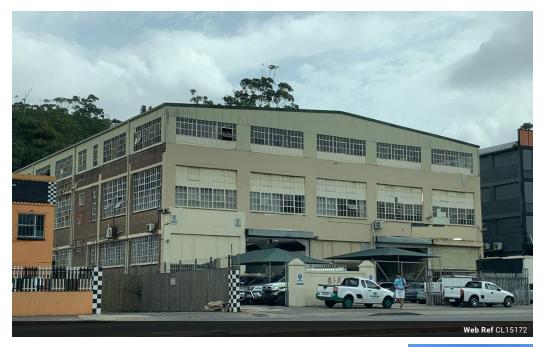

#### 6600m2 building for sale in Chris Hani Road

Freehold

Industrial

Yes

100

Kopp Commercial is pleased to offer this 6600m2 building for sale. Ramp access to all floors. 6m high roller doors.

For more information or to view please contact Lee-Ann Albers. Your area specialist in the northern suburbs.

#### Features

Title Zoning

Interior

Power 3 Phase Power Amps **Exterior** Open Parking Bays **Sizes** Floor Size

6,600m²