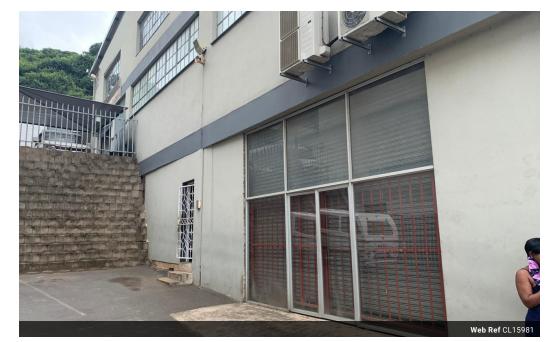

## 518m2 Industrial Unit For Sale in Briardene

Factory unit just off Chris Hani Road. CMT Factory for sale as a going concern. - Consists of 518 sqm building,

- 5-6 Parking bays
- 20 very good machines, 15 staff
- With two CMT suppliers
- tuckshop
- Factory turnover +-160k pm
- Tuckshop potential 20k pm

## Features

Title Sectional Zoning Industrial

Interior Power 3 Phase Yes Power Amps 60

Exterior Security Yes Sizes 518m<sup>2</sup> Floor Size Land Size 4.013m<sup>2</sup> **Building Height** 3m