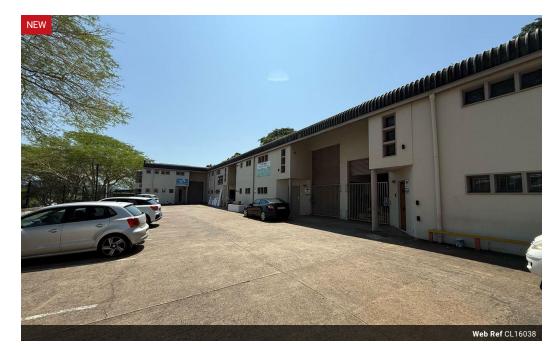

## Industrial Property For sale in Red Hill

Kopp Commercial is pleased to offer the following industrial property for sale in Red Hill. - GLA 660m2 - Comprises of 2 Side by side units

- 3 Phase Power, 60 amps
- 4 Parking Bays per unit
- Roller Shutter Door