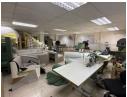

## Industrial Property For sale in Red Hill

Kopp Commercial is pleased to offer the following industrial property for sale in Red Hill. - GLA 660m2 - Comprises of 2 Side by side units

- 3 Phase Power, 60 amps
- 4 Parking Bays per unit
- Roller Shutter Door

Occupation negotiable.

For more information or to view please contact Lee-Ann Albers. Your area specialist in the northern suburbs.

Looking for Space in and around the Glen Anil area, contact Kopp Commercial today and let us find your ideal Premises for your industrial business requirements. Alternatively should you have premises to let or for sale, contact Kopp Commercial to assist you in finding a suitable TENANT/PURCHASER.