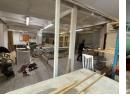

## Industrial Property for sale in Red Hill

Kopp Commercial is pleased to offer the following industrial property for sale in Red Hill. - GLA 400m2 - GLA includes mezzanine of approximately 160m2

- 3 Phase Power, 60 amps
- 4 Parking Bays
- Roller Shutter Door
- Access restricted to small trucks or rigid vehicles - No superlink access