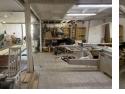

## Industrial Property for sale in Red Hill

Kopp Commercial is pleased to offer the following industrial property for sale in Red Hill. - GLA 400m2 - GLA includes mezzanine of approximately 160m2

- 3 Phase Power, 60 amps
- 4 Parking Bays
- Roller Shutter Door
- Access restricted to small trucks or rigid vehicles - No superlink access