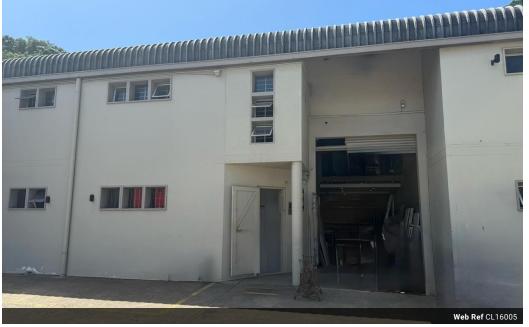

## Industrial Property for sale in Red Hill

Kopp Commercial is pleased to offer the following industrial property for sale in Red Hill. - GLA 400m2 - GLA includes mezzanine of approximately 160m2

- 3 Phase Power, 60 amps
- 4 Parking Bays
- Roller Shutter Door
- Access restricted to small trucks or rigid vehicles - No superlink access