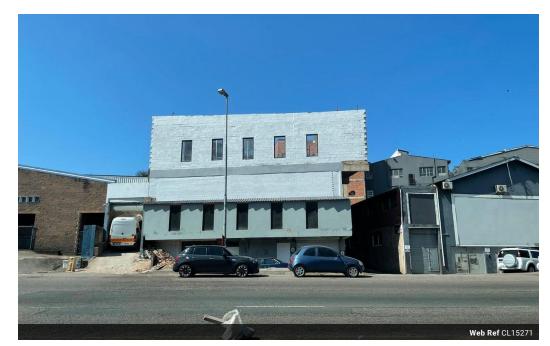

## Industrial Property For Sale in Chris Hani Road

Kopp Commercial is pleased to offer this industrial property for sale in Briardene. - Erf Size 1018m2

- Standalone property
- 2 Storey Building with ramp accessOn busy Chris Hani Road with great exposure
- 3 x 61 amps with 7 electricity meters

## **Features**

Title Freehold Zoning Industrial

Sizes Power 3 Phase Yes Floor Size

1,018m<sup>2</sup> Power Amps 61