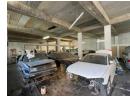

## Industrial Property For Sale in Chris Hani Road

Kopp Commercial is pleased to offer this industrial property for sale in Briardene. - Erf Size 1018m2

- Standalone property
- 2 Storey Building with ramp accessOn busy Chris Hani Road with great exposure
- 3 x 61 amps with 7 electricity meters