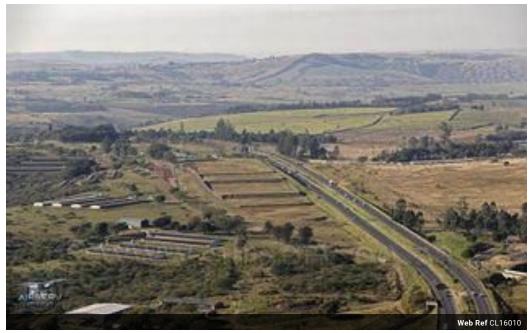

## VACANT LAND FOR SALE - UMLAAS RD

Kopp Commercial is pleased to offer the following details in respect of vacant erven for sale in Umlaas Road

- 8447sqm vacant land
- Sites are serviced
- Sites are situated alongside the N3 thereby offering good visibility
- Ideally suited to light industry and warehousing/logistics
- 9 erven available sizes range from 5000sqm to 8500sqm