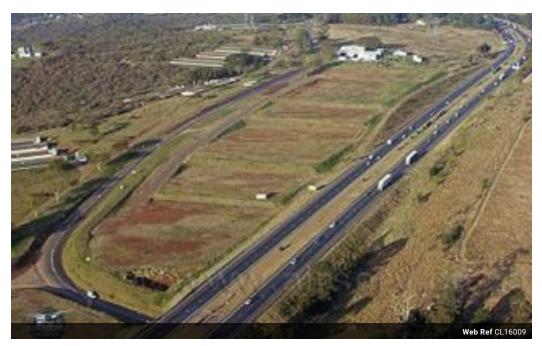

## VACANT LAND FOR SALE - UMLAAS RD

Kopp Commercial is pleased to offer the following details in respect of vacant erven for sale in Umlaas Road

- 4992sqm vacant land
- Sites are serviced
- Sites are situated alongside the N3 thereby offering good visibility  $\,$
- Ideally suited to light industry and warehousing/logistics
- 9 erven available sizes range from 5000sqm to 8500sqm