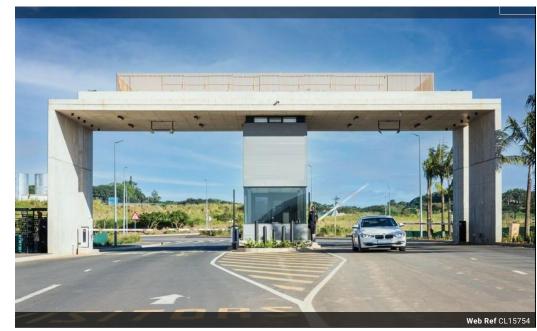

## 10 532sqm Platformed Land For Sale in Shakas Head

Kopp Commercial is pleased to offer the following vacant land for sale in Shakas Head. - ERF Size: 14 574m2 - Platform Size: 10 532m2

- FAR 70%
- Opposite Ballito's New Town Centre
- N2 access via Simbithi & Shaka's Head Interchanges
- Direct R102 access North and Southbound north 15 min from King Shaka International 40 minutes from Durban Harbour 90 minutes from Richards Bay