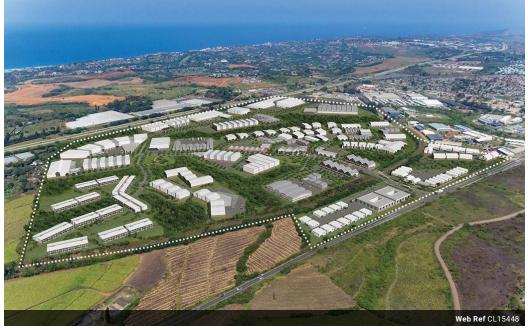

## 9 631m2 Platformed Land For Sale in Shakas Head

Kopp Commercial is pleased to offer the following vacant land for sale in Shakas Head. - ERF Size: 10 372m2 - Platform Size: 9 631m2

- FAR 70%
- Opposite Ballito's New Town Centre
- N2 access via Simbithi & Shaka's Head Interchanges
- Direct R102 access North and Southbound north
  15 min from King Shaka International
  40 minutes from Durban Harbour
  90 minutes from Richards Bay

- 20 min to Umhlanga Ridge Precinct
- 24hr onsite security and perimeter fencing
- Reticulated fibre-optic internet
- Upgraded Imbonini substation

Site Features

- Approximately 180kva of 3 Phase Power
- 58 serviced platforms across 380 000m?