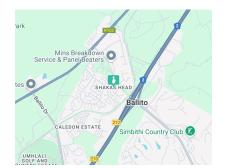

## 9 631m2 Platformed Land For Sale in Shakas Head

Kopp Commercial is pleased to offer the following vacant land for sale in Shakas Head. - ERF Size: 10 372m2 - Platform Size: 9 631m2

- FAR 70%
- Opposite Ballito's New Town Centre
- N2 access via Simbithi & Shaka's Head Interchanges
- Direct R102 access North and Southbound north
  15 min from King Shaka International
  40 minutes from Durban Harbour
  90 minutes from Richards Bay