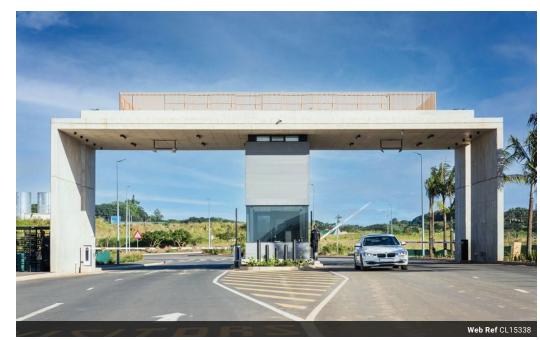

## 12 431m2 Vacant Land For Sale in Shakas Head

Kopp Commercial is pleased to offer the following vacant land for sale in Shakas Head. - Consists of 2 Side by side sites - Combined ERF Sizes: 14 668m2

- Combined Platform Sizes: 12 431m2
- FAR 70%
- Opposite Ballito's New Town Centre
- N2 access via Simbithi & Shaka's Head Interchanges
  Direct R102 access North and Southbound north
  15 min from King Shaka International
  40 minutes from Durban Harbour

- 90 minutes from Richards Bay
- 20 min to Umhlanga Ridge Precinct
- 24hr onsite security and perimeter fencing
- Reticulated fibre-optic internet - Upgraded Imbonini substation