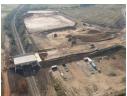

## 12 431m2 Vacant Land For Sale in Shakas Head

Kopp Commercial is pleased to offer the following vacant land for sale in Shakas Head. - Consists of 2 Side by side sites - Combined ERF Sizes: 14 668m2

- Combined Platform Sizes: 12 431m2
- FAR 70%
- Opposite Ballito's New Town Centre
- N2 access via Simbithi & Shaka's Head Interchanges
  Direct R102 access North and Southbound north
  15 min from King Shaka International
  40 minutes from Durban Harbour

- 90 minutes from Richards Bay
- 20 min to Umhlanga Ridge Precinct
- 24hr onsite security and perimeter fencing
- Reticulated fibre-optic internet - Upgraded Imbonini substation

## Site Features

Annrovimately 180kya of 3 Phase Power per site