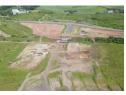

## 16 965m2 Vacant Land For Sale in Shakas Head

Kopp Commercial is pleased to offer the following vacant land for sale in Shakas Head. - Consists of 3 Side by side sites - Combined ERF Sizes: 19 755m2

- Combined Platform Sizes: 16 965m2
- FAR 70%
- Opposite Ballito's New Town Centre
- N2 access via Simbithi & Shaka's Head Interchanges
  Direct R102 access North and Southbound north
  15 min from King Shaka International
  40 minutes from Durban Harbour

- 90 minutes from Richards Bay
- 20 min to Umhlanga Ridge Precinct
- 24hr onsite security and perimeter fencing
- Reticulated fibre-optic internet - Upgraded Imbonini substation

## Site Features

Annrovimately 180kya of 3 Phase Power per site