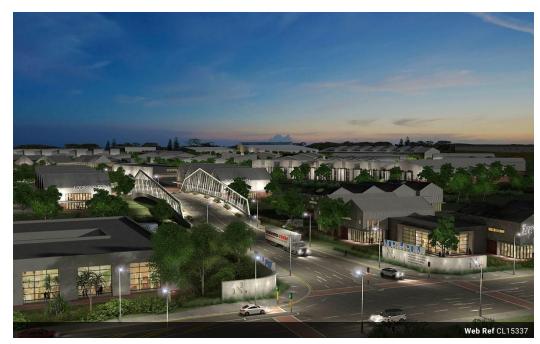

## 16 965m2 Vacant Land For Sale in Shakas Head

Kopp Commercial is pleased to offer the following vacant land for sale in Shakas Head. - Consists of 3 Side by side sites - Combined ERF Sizes: 19 755m2

- Combined Platform Sizes: 16 965m2
- FAR 70%
- Opposite Ballito's New Town Centre
- N2 access via Simbithi & Shaka's Head Interchanges
  Direct R102 access North and Southbound north
  15 min from King Shaka International
  40 minutes from Durban Harbour

- 90 minutes from Richards Bay
- 20 min to Umhlanga Ridge Precinct
- 24hr onsite security and perimeter fencing
- Reticulated fibre-optic internet - Upgraded Imbonini substation