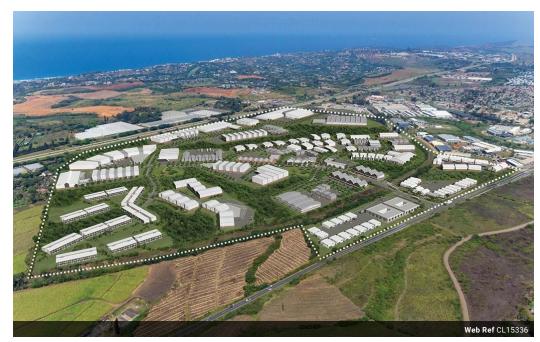

## 42 117m2 Vacant Land For Sale in Shakas Head

Kopp Commercial is pleased to offer the following vacant land for sale in Shakas Head. - Consists of 6 Side by side sites - Combined ERF Sizes: 46 115m2

- Combined Platform Sizes: 42 117m2
- FAR 70%
- Opposite Ballito's New Town Centre
- N2 access via Simbithi & Shaka's Head Interchanges
  Direct R102 access North and Southbound north
  15 min from King Shaka International
  40 minutes from Durban Harbour

- 90 minutes from Richards Bay
- 20 min to Umhlanga Ridge Precinct
- 24hr onsite security and perimeter fencing - Reticulated fibre-optic internet
- Upgraded Imbonini substation