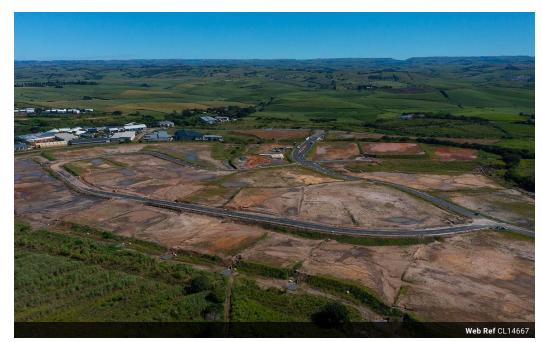

## 6 151m2 Vacant Land For Sale in Shakas Head

Kopp Commercial is pleased to offer the following vacant land for sale in Shakas Head. - ERF Size: 7 222m2

- Platform Size: 6 151m2
- FAR 70%
- Opposite Ballito's New Town Centre
- N2 access via Simbithi & Shaka's Head Interchanges
- Direct R102 access North and Southbound north 15 min from King Shaka International
- 40 minutes from Durban Harbour 90 minutes from Richards Bay
- 20 min to Umhlanga Ridge Precinct
- 24hr onsite security and perimeter fencing - Reticulated fibre-optic internet
- Upgraded Imbonini substation

## Site Features:

- Approximately 180kva of 3 Phase Power
- 58 serviced platforms across 380 000m 2