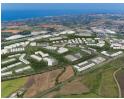

## 6 151m2 Vacant Land For Sale in Shakas Head

Kopp Commercial is pleased to offer the following vacant land for sale in Shakas Head. - ERF Size: 7 222m2

- Platform Size: 6 151m2
- FAR 70%
- Opposite Ballito's New Town Centre
- N2 access via Simbithi & Shaka's Head Interchanges
- Direct R102 access North and Southbound north 15 min from King Shaka International
- 40 minutes from Durban Harbour 90 minutes from Richards Bay
- 20 min to Umhlanga Ridge Precinct
- 24hr onsite security and perimeter fencing - Reticulated fibre-optic internet
- Upgraded Imbonini substation

## Site Features:

- Approximately 180kva of 3 Phase Power
- 58 serviced platforms across 380 000m 2