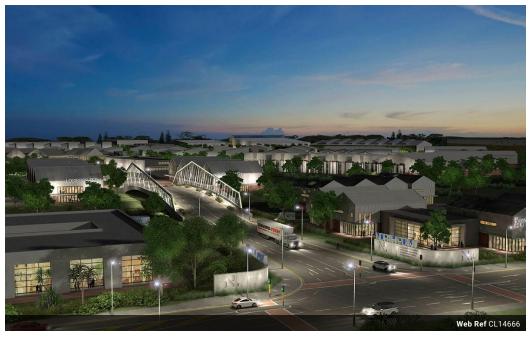

## 6 280m2 Vacant Land For Sale in Shakas Head

Kopp Commercial is pleased to offer the following vacant land for sale in Shakas Head. - ERF Size: 7 446m2 - Platform Size: 6 280m2

- FAR 70%
- Opposite Ballito's New Town Centre
- N2 access via Simbithi & Shaka's Head Interchanges
- Direct R102 access North and Southbound north
  15 min from King Shaka International
  40 minutes from Durban Harbour
  90 minutes from Richards Bay