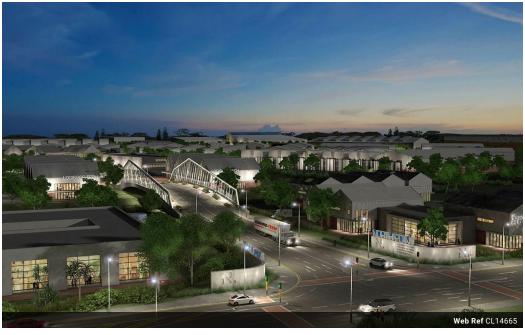

## 4 534m2 Vacant Land For Sale in Shakas Head

Kopp Commercial is pleased to offer the following vacant land for sale in Shakas Head. - ERF Size: 5 087m2

- Platform Size: 4 534m2
- FAR 70%
- Opposite Ballito's New Town Centre
- N2 access via Simbithi & Shaka's Head Interchanges
- Direct R102 access North and Southbound north
  15 min from King Shaka International
  40 minutes from Durban Harbour
  90 minutes from Richards Bay