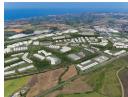

## 8 433m2 Vacant Land For Sale in Shakas Head

Kopp Commercial is pleased to offer the following vacant land for sale in Shakas Head. - ERf Size: 9 112m2 - Platform Size: 8 433m2

- FAR 70%
- Opposite Ballito's New Town Centre
- N2 access via Simbithi & Shaka's Head Interchanges
- Direct R102 access North and Southbound north 15 min from King Shaka International 40 minutes from Durban Harbour 90 minutes from Richards Bay

## Site Features:

- Approximately 180kva of 3 Phase Power
- 58 serviced platforms across 380 000m 2