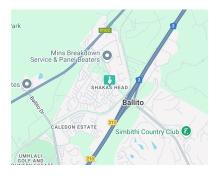

## 8 433m2 Vacant Land For Sale in Shakas Head

Kopp Commercial is pleased to offer the following vacant land for sale in Shakas Head. - ERf Size: 9 112m2 - Platform Size: 8 433m2

- FAR 70%
- Opposite Ballito's New Town Centre
- N2 access via Simbithi & Shaka's Head Interchanges
- Direct R102 access North and Southbound north 15 min from King Shaka International 40 minutes from Durban Harbour 90 minutes from Richards Bay

- 20 min to Umhlanga Ridge Precinct
- 24hr onsite security and perimeter fencing
- Reticulated fibre-optic internet
- Upgraded Imbonini substation