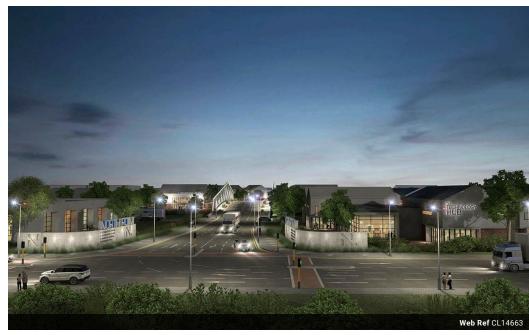

## 8 433m2 Vacant Land For Sale in Shakas Head

Kopp Commercial is pleased to offer the following vacant land for sale in Shakas Head. - ERf Size: 9 112m2 - Platform Size: 8 433m2

- FAR 70%
- Opposite Ballito's New Town Centre
- N2 access via Simbithi & Shaka's Head Interchanges
- Direct R102 access North and Southbound north 15 min from King Shaka International 40 minutes from Durban Harbour 90 minutes from Richards Bay