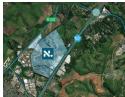

## 6 410m2 Vacant Land For Sale in Shakas Head

Kopp Commercial is pleased to offer the following vacant land for sale in Shakas Head. - ERF Size: 6 969m2

- Platform Size: 6 410m2
- FAR 70%
- Opposite Ballito's New Town Centre
- N2 access via Simbithi & Shaka's Head Interchanges
- Direct R102 access North and Southbound north 15 min from King Shaka International 40 minutes from Durban Harbour 90 minutes from Richards Bay

## Site Features:

- Approximately 180kva of 3 Phase Power
- 58 serviced platforms across 380 000m 2