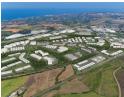

## 6 410m2 Vacant Land For Sale in Shakas Head

Kopp Commercial is pleased to offer the following vacant land for sale in Shakas Head. - ERF Size: 6 969m2

- Platform Size: 6 410m2
- FAR 70%
- Opposite Ballito's New Town Centre
- N2 access via Simbithi & Shaka's Head Interchanges
- Direct R102 access North and Southbound north 15 min from King Shaka International 40 minutes from Durban Harbour 90 minutes from Richards Bay

## Site Features:

- Approximately 180kva of 3 Phase Power
- 58 serviced platforms across 380 000m 2