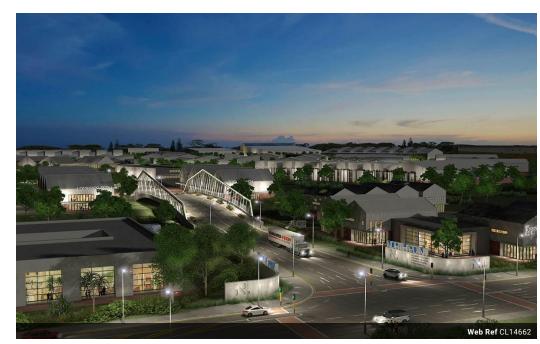

## 6 410m2 Vacant Land For Sale in Shakas Head

Kopp Commercial is pleased to offer the following vacant land for sale in Shakas Head. - ERF Size: 6 969m2

- Platform Size: 6 410m2
- FAR 70%
- Opposite Ballito's New Town Centre
- N2 access via Simbithi & Shaka's Head Interchanges
- Direct R102 access North and Southbound north 15 min from King Shaka International 40 minutes from Durban Harbour 90 minutes from Richards Bay

- 20 min to Umhlanga Ridge Precinct
- 24hr onsite security and perimeter fencing
- Reticulated fibre-optic internet
- Upgraded Imbonini substation