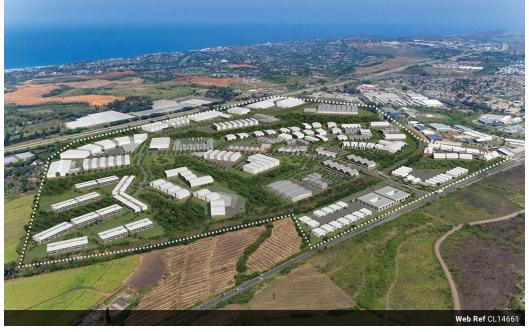

## 8 583m2 Vacant Land For Sale in Shakas Head

Kopp Commercial is pleased to offer the following vacant land for sale in Shakas Head. - ERF Size: 10 108m2 - Platform Size: 8 583m2

- FAR 70%
- Opposite Ballito's New Town Centre
- N2 access via Simbithi & Shaka's Head Interchanges
- Direct R102 access North and Southbound north
  15 min from King Shaka International
  40 minutes from Durban Harbour
  90 minutes from Richards Bay

- 20 min to Umhlanga Ridge Precinct
- 24hr onsite security and perimeter fencing
- Reticulated fibre-optic internet - Upgraded Imbonini substation

Site Features:

- Approximately 180kva of 3 Phase Power
- 58 serviced platforms across 380 000m 2