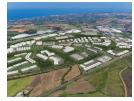

## 6 611m2 Vacant Land For Sale in Shakas Head

Kopp Commercial is pleased to offer the following vacant land for sale in Shakas Head. - ERF Size: 7 920m2

- Platform Size: 6 611m2
- FAR 70%
- Opposite Ballito's New Town Centre
- N2 access via Simbithi & Shaka's Head Interchanges
- Direct R102 access North and Southbound north 15 min from King Shaka International 40 minutes from Durban Harbour 90 minutes from Richards Bay

## Site Features:

- Approximately 180kva of 3 Phase Power
- 58 serviced platforms across 380 000m 2