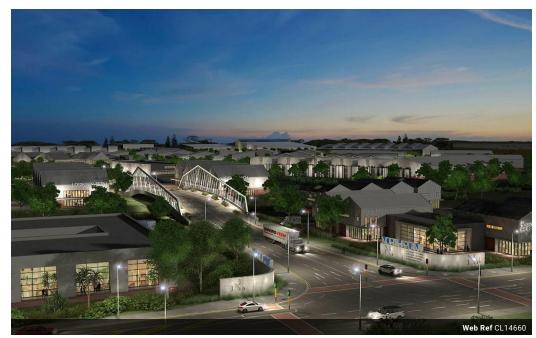

## 6 611m2 Vacant Land For Sale in Shakas Head

Kopp Commercial is pleased to offer the following vacant land for sale in Shakas Head. - ERF Size: 7 920m2

- Platform Size: 6 611m2
- FAR 70%
- Opposite Ballito's New Town Centre
- N2 access via Simbithi & Shaka's Head Interchanges
- Direct R102 access North and Southbound north 15 min from King Shaka International 40 minutes from Durban Harbour 90 minutes from Richards Bay

- 20 min to Umhlanga Ridge Precinct
- 24hr onsite security and perimeter fencing - Reticulated fibre-optic internet
- Upgraded Imbonini substation

## Site Features:

- Approximately 180kva of 3 Phase Power
- 58 serviced platforms across 380 000m 2