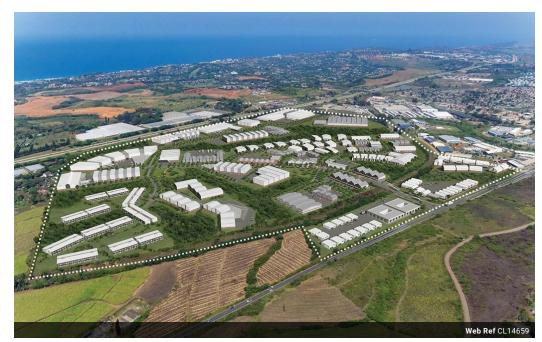

## 7 819m2 Vacant Land For Sale in Shakas Head

Kopp Commercial is pleased to offer the following vacant land for sale in Shakas Head. - ERF Size: 8 624m2 - Platform Size: 7 819m2

- FAR 70%
- Opposite Ballito's New Town Centre
- N2 access via Simbithi & Shaka's Head Interchanges
- Direct R102 access North and Southbound north 15 min from King Shaka International 40 minutes from Durban Harbour 90 minutes from Richards Bay

- 20 min to Umhlanga Ridge Precinct
- 24hr onsite security and perimeter fencing
- Reticulated fibre-optic internet
- Upgraded Imbonini substation

## Site Features:

- Approximately 180kva of 3 Phase Power
- 58 serviced platforms across 380 000m 2